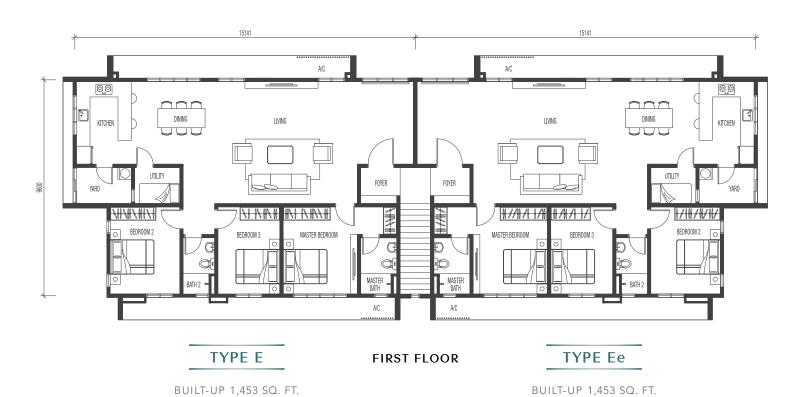

#### FIRST FLOOR

TYPE

END LOT BUILT-UP 1,453 SQ. FT.

GROUND FLOOR

TYPE

A END LOT
BUILT-UP 1,333 SQ. FT.

TYPE INTERMEDIATE
BUILT-UP 1,056 SQ. FT.

TYPE