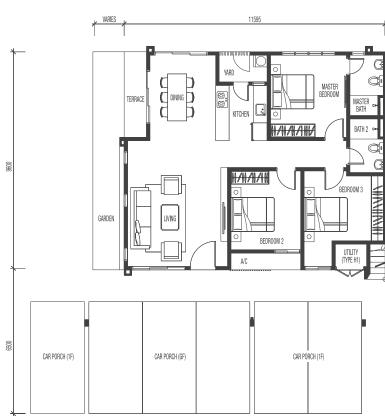

#### FIRST FLOOR

CORNER / END LOT BUILT-UP 1,453 SQ. FT.

GROUND FLOOR

A1 CORNER / END LOT BUILT-UP 1,333 SQ. FT.

INTERMEDIATE
BUILT-UP 1,056 SQ. FT.

INTERMEDIATE
BUILT-UP 1,058 SQ. FT.

TYPE

TYPE

INTERMEDIATE
BUILT-UP 1,056 SQ. FT.

C INTERMEDIATE
BUILT-UP 1,058 SQ. FT.

E1e CORNER / END LOT BUILT-UP 1,453 SQ. FT.

TYPE
A1a CORNER / END LOT
BUILT-UP 1,333 SQ. FT.

TYPE F

FIRST FLOOR

TYPE Ff

BUILT-UP 1,056 SQ. FT.