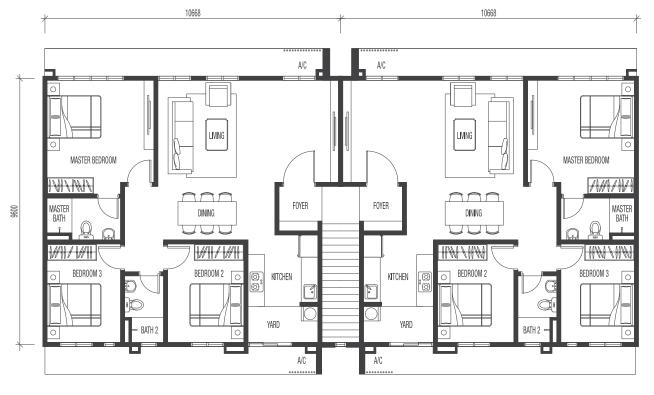

#### FIRST FLOOR

TYPE

END LOT BUILT-UP 1,453 SQ. FT.

GROUND FLOOR

TYPE

A END LOT
BUILT-UP 1,333 SQ. FT.

TYPE INTERMEDIATE
BUILT-UP 1,056 SQ. FT.

TYPE

D INTERMEDIATE
BUILT-UP 1,056 SQ. FT.

INTERMEDIATE BUILT-UP 2,105 SQ. FT.

TYPE

TYPE INTERMEDIATE
BUILT-UP 1,056 SQ. FT.

B INTERMEDIATE
BUILT-UP 2,105 SQ. FT.

D INTERMEDIATE
BUILT-UP 1,056 SQ. FT.

Hh END LOT
BUILT-UP 1,183 SQ. FT.

TYPE

Gg END LOT

BUILT-UP 1,102 SQ. FT.

LAKE VIEW

TYPE D

BUILT-UP

1,056 SQ. FT.

TYPE B

BUILT-UP

2,105 SQ. FT.

TYPE Dd

BUILT-UP 1,056 SQ. FT.

FIRST FLOOR

TYPE Bb

BUILT-UP 2,105 SQ. FT.

**GROUND FLOOR** 