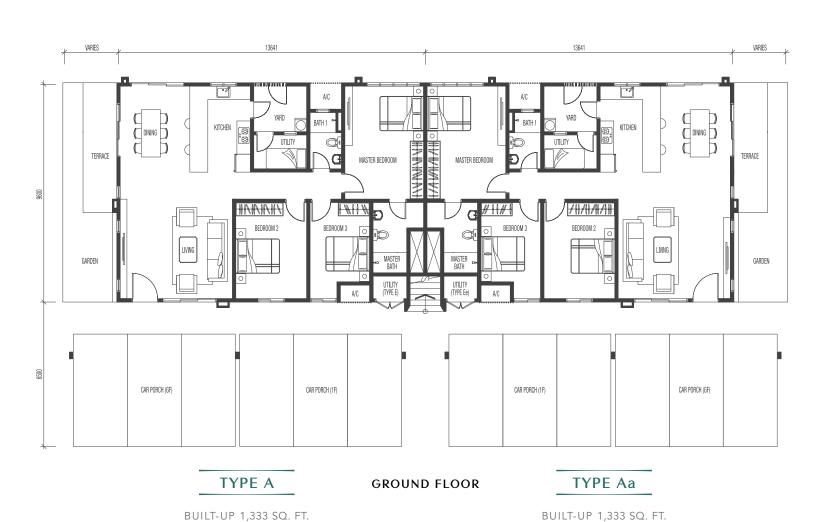

#### FIRST FLOOR

TYPE

END LOT BUILT-UP 1,453 SQ. FT.

GROUND FLOOR

TYPE

A END LOT
BUILT-UP 1,333 SQ. FT.

TYPE INTERMEDIATE
BUILT-UP 1,056 SQ. FT.

TYPE