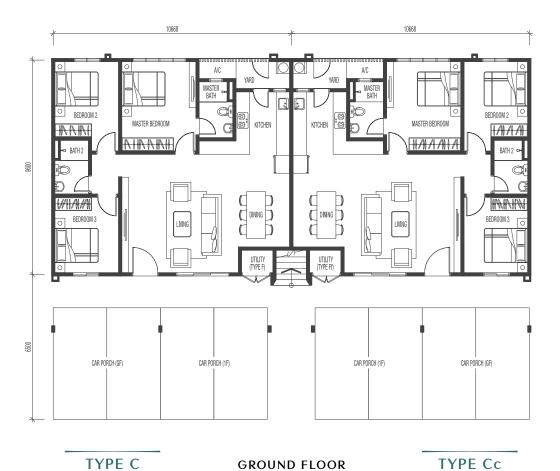

INTERMEDIATE
BUILT-UP 1,056 SQ. FT.

C INTERMEDIATE
BUILT-UP 1,058 SQ. FT.

E1e CORNER / END LOT BUILT-UP 1,453 SQ. FT.

TYPE
A1a CORNER / END LOT
BUILT-UP 1,333 SQ. FT.

TYPE F

FIRST FLOOR

TYPE Ff

BUILT-UP 1,056 SQ. FT.