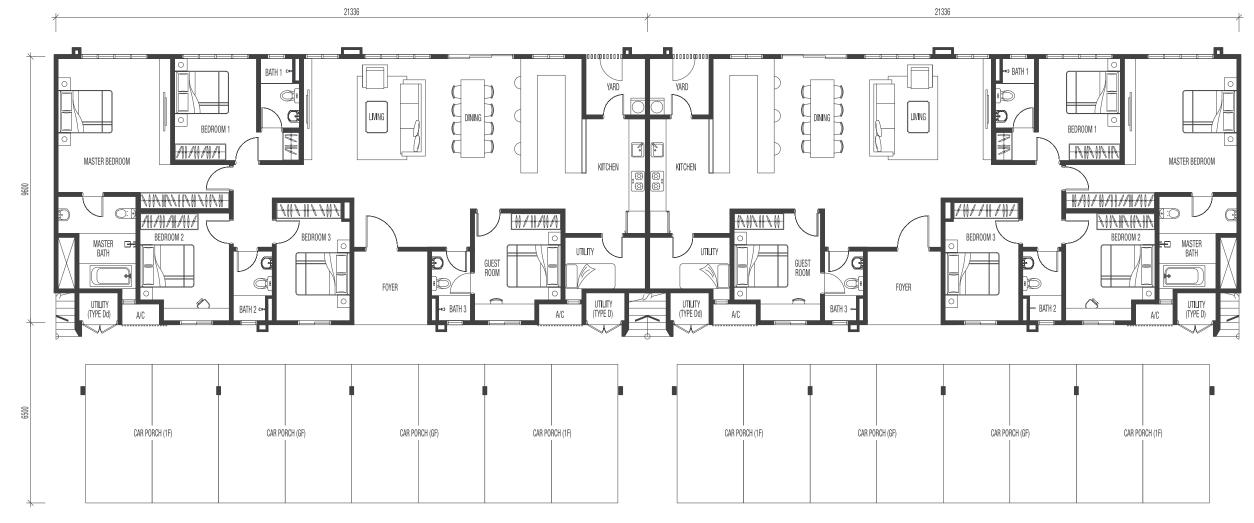

D INTERMEDIATE
BUILT-UP 1,056 SQ. FT.

INTERMEDIATE BUILT-UP 2,105 SQ. FT.

TYPE

TYPE INTERMEDIATE
BUILT-UP 1,056 SQ. FT.

B INTERMEDIATE
BUILT-UP 2,105 SQ. FT.

D INTERMEDIATE
BUILT-UP 1,056 SQ. FT.

Hh END LOT
BUILT-UP 1,183 SQ. FT.

TYPE

Gg END LOT

BUILT-UP 1,102 SQ. FT.

LAKE VIEW

TYPE D

BUILT-UP

1,056 SQ. FT.

TYPE B

BUILT-UP

2,105 SQ. FT.

TYPE Dd

BUILT-UP 1,056 SQ. FT.

FIRST FLOOR

TYPE Bb

BUILT-UP 2,105 SQ. FT.

**GROUND FLOOR** 