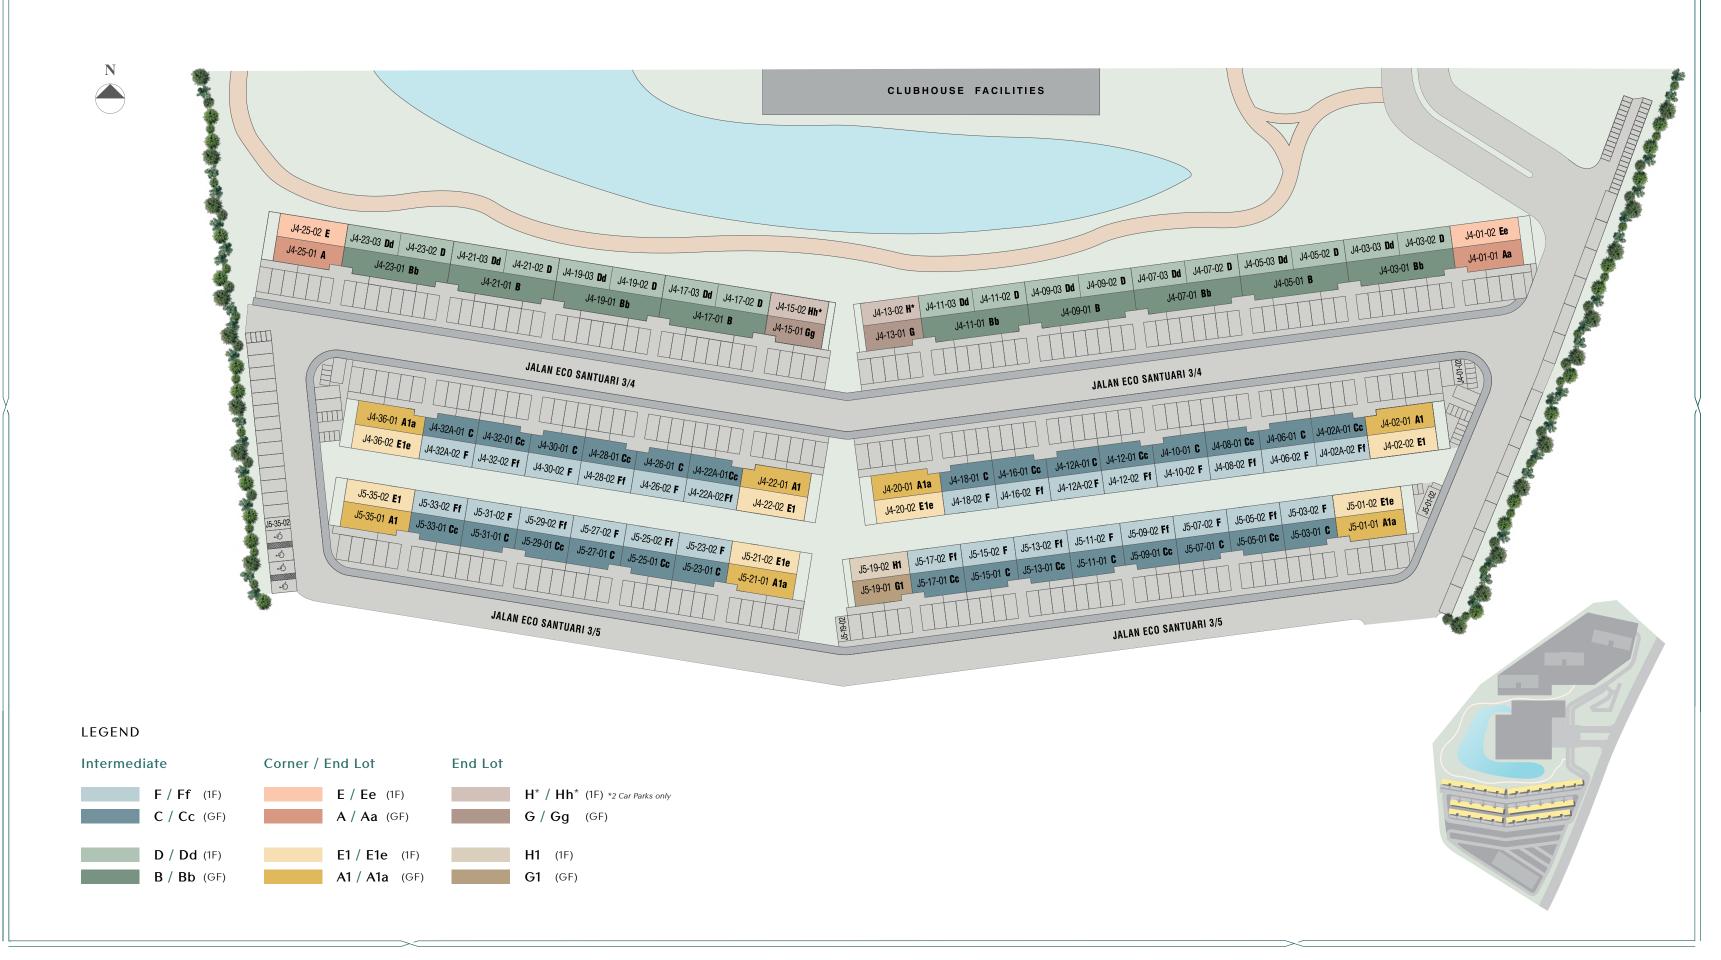

uvenating haven that is at once modern yet close to nature at its finest.

# 27<sub>ACRES OF</sub> LIFETIME LUXURY

Eden by The Parque Residences is a 27-acre resort-themed development that offers you the rare opportunity to come home to this gated and guarded haven. It's naturally heavenly.



## 28 LIFESTYLE FACILITIES







15 BORN 2 SWIM Children's



16 HYDROTHERAPY POOL



17 ZENERGY Yoga Deck & Gym



18 OUTDOOR GYM



19 STEAM ROOM & CHANGING ROOM



**20** CONVENIENCE CENTRE Laundry, Minimart & Childcare Centre (Space Provision)



21 THE SPLASH Waterpark & Children's Playground



22 SEASONS BOULEVARD



Badminton Courts & Table Tennis



23 THE MULTITUDE 24 THE NETS Basketball Court





25 3-LICIOUS PARK 26 7 FLAVOUR GARDEN



Outdoor Recliners



28 PLAYGROUND

## SITE PLAN



## LAKE ---VIEW

#### FIRST FLOOR

TYPE

END LOT BUILT-UP 1,453 SQ. FT.

GROUND FLOOR

TYPE

A END LOT
BUILT-UP 1,333 SQ. FT.

TYPE INTERMEDIATE
BUILT-UP 1,056 SQ. FT.

TYPE

D INTERMEDIATE
BUILT-UP 1,056 SQ. FT.

INTERMEDIATE BUILT-UP 2,105 SQ. FT.

TYPE

TYPE INTERMEDIATE
BUILT-UP 1,056 SQ. FT.

B INTERMEDIATE
BUILT-UP 2,105 SQ. FT.

D INTERMEDIATE
BUILT-UP 1,056 SQ. FT.

Hh END LOT
BUILT-UP 1,183 SQ. FT.

TYPE

Gg END LOT

BUILT-UP 1,102 SQ. FT.



LAKE VIEW

TYPE D

BUILT-UP

1,056 SQ. FT.

TYPE B

BUILT-UP

2,105 SQ. FT.



TYPE Dd

BUILT-UP 1,056 SQ. FT.

FIRST FLOOR



TYPE Bb

BUILT-UP 2,105 SQ. FT.

**GROUND FLOOR** 









## GARDEN - VIEW

#### FIRST FLOOR

CORNER / END LOT BUILT-UP 1,453 SQ. FT.

GROUND FLOOR

A1 CORNER / END LOT BUILT-UP 1,333 SQ. FT.

INTERMEDIATE
BUILT-U