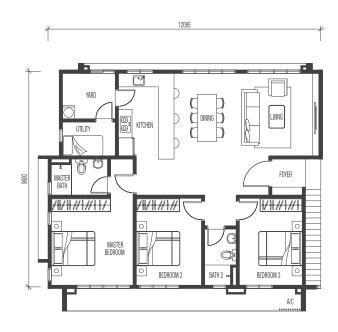

#### FIRST FLOOR

TYPE

END LOT BUILT-UP 1,453 SQ. FT.

GROUND FLOOR

TYPE

A END LOT
BUILT-UP 1,333 SQ. FT.

TYPE INTERMEDIATE
BUILT-UP 1,056 SQ. FT.

TYPE

D INTERMEDIATE
BUILT-UP 1,056 SQ. FT.

INTERMEDIATE BUILT-UP 2,105 SQ. FT.

TYPE

TYPE INTERMEDIATE
BUILT-UP 1,056 SQ. FT.

B INTERMEDIATE
BUILT-UP 2,105 SQ. FT.

D INTERMEDIATE
BUILT-UP 1,056 SQ. FT.

Hh END LOT
BUILT-UP 1,183 SQ. FT.