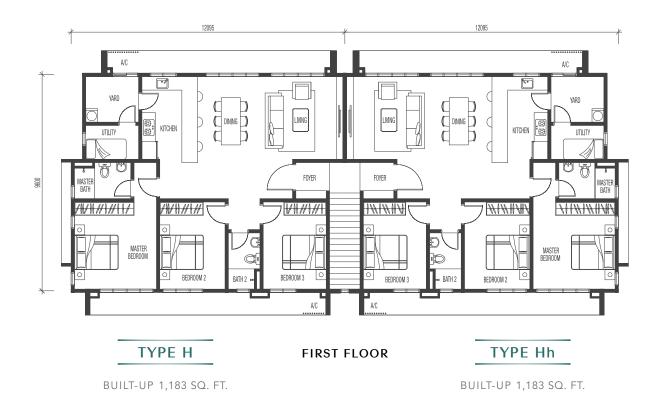

D INTERMEDIATE
BUILT-UP 1,056 SQ. FT.

INTERMEDIATE BUILT-UP 2,105 SQ. FT.

TYPE

TYPE INTERMEDIATE
BUILT-UP 1,056 SQ. FT.

B INTERMEDIATE
BUILT-UP 2,105 SQ. FT.

D INTERMEDIATE
BUILT-UP 1,056 SQ. FT.

Hh END LOT
BUILT-UP 1,183 SQ. FT.