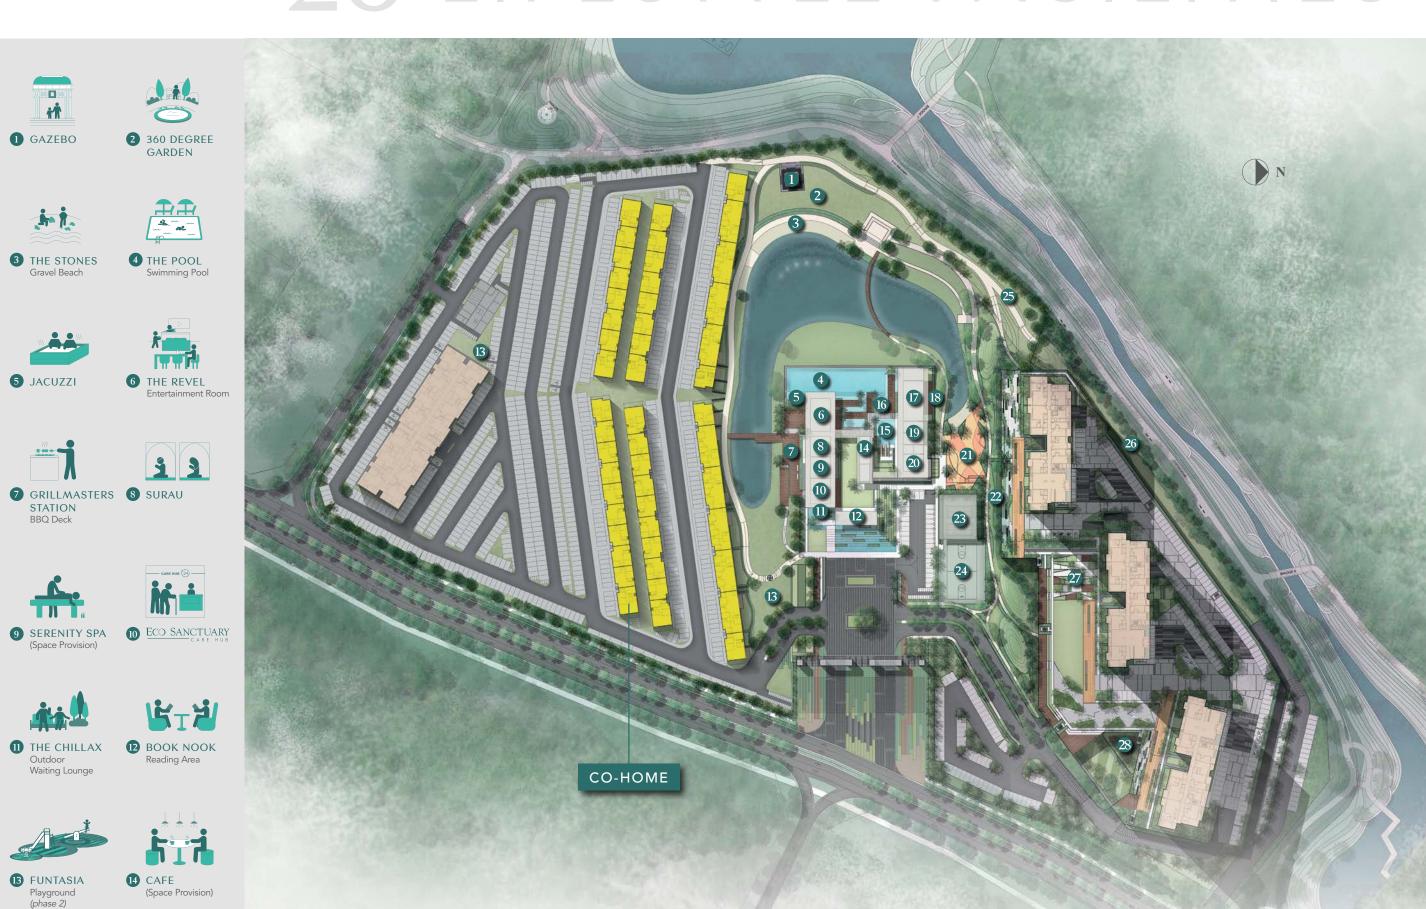

## **MASTER PLAN**

Eco Sanctuary is a mature township packed with amenities within your reach.

A gated and guarded development inspired by this environment promises a rejuvenating haven that is at once modern yet close to nature at its finest.

# 27<sub>ACRES OF</sub> LIFETIME LUXURY

Eden by The Parque Residences is a 27-acre resort-themed development that offers you the rare opportunity to come home to this gated and guarded haven. It's naturally heavenly.

## 28 LIFESTYLE FACILITIES

15 BORN 2 SWIM Children's

16 HYDROTHERAPY POOL

17 ZENERGY Yoga Deck & Gym

18 OUTDOOR GYM

19 STEAM ROOM & CHANGING ROOM

**20** CONVENIENCE CENTRE Laundry, Minimart & Childcare Centre (Space Provision)

21 THE SPLASH Waterpark & Children's Playground

22 SEASONS BOULEVARD

Badminton Courts & Table Tennis

23 THE MULTITUDE 24 THE NETS Basketball Court

25 3-LICIOUS PARK 26 7 FLAVOUR GARDEN

Outdoor Recliners

28 PLAYGROUND

## SITE PLAN