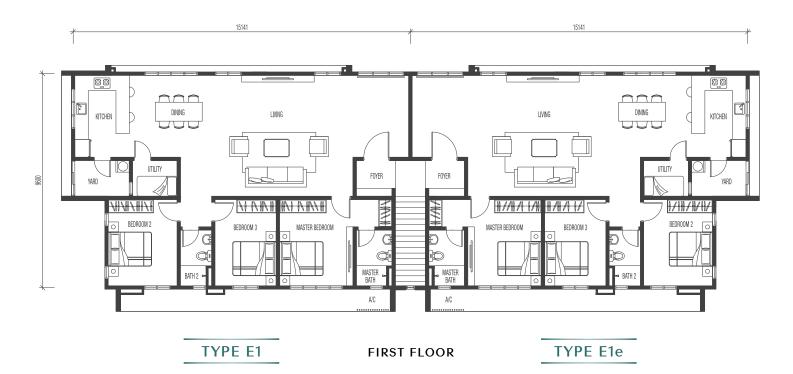

INTERMEDIATE
BUILT-UP 1,056 SQ. FT.

C INTERMEDIATE
BUILT-UP 1,058 SQ. FT.

E1e CORNER / END LOT BUILT-UP 1,453 SQ. FT.

TYPE
A1a CORNER / END LOT
BUILT-UP 1,333 SQ. FT.

TYPE F

FIRST FLOOR

TYPE Ff

BUILT-UP 1,056 SQ. FT.