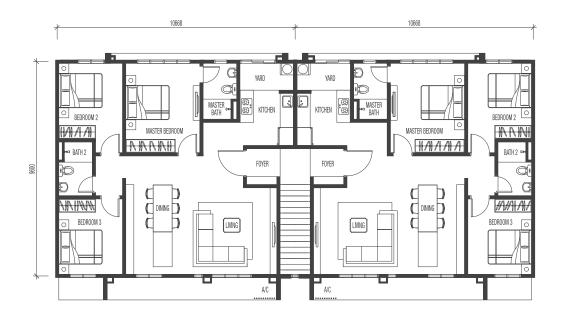

D INTERMEDIATE
BUILT-UP 1,056 SQ. FT.

INTERMEDIATE BUILT-UP 2,105 SQ. FT.

TYPE

TYPE INTERMEDIATE
BUILT-UP 1,056 SQ. FT.

B INTERMEDIATE
BUILT-UP 2,105 SQ. FT.

D INTERMEDIATE
BUILT-UP 1,056 SQ. FT.

Hh END LOT
BUILT-UP 1,183 SQ. FT.

BUILT-UP

2,105 SQ. FT.

TYPE Dd

BUILT-UP 1,056 SQ. FT.

FIRST FLOOR

TYPE Bb

BUILT-UP 2,105 SQ. FT.

**GROUND FLOOR** 