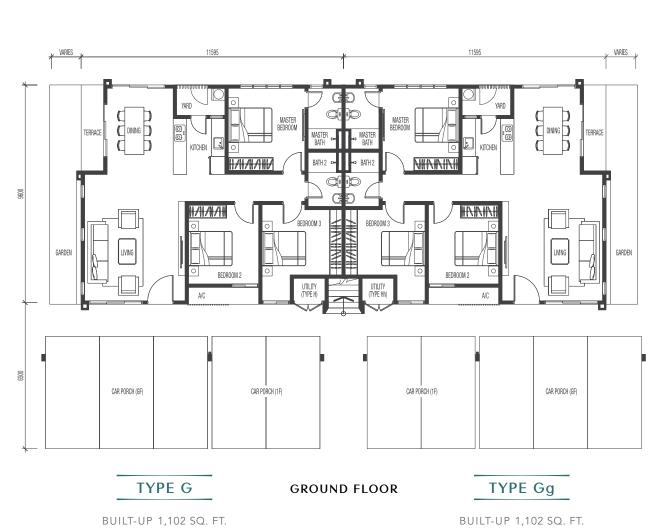

TYPE

Gg END LOT

BUILT-UP 1,102 SQ. FT.

LAKE VIEW

TYPE D

BUILT-UP

1,056 SQ. FT.

TYPE B