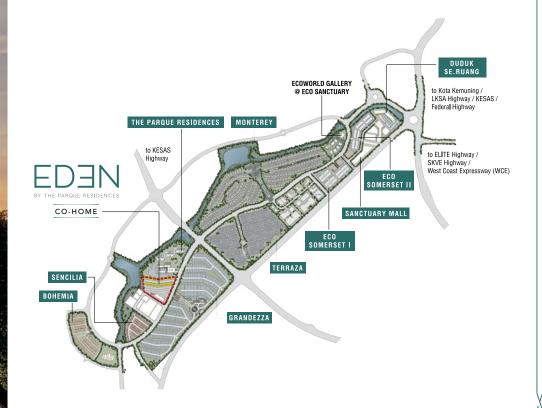

## **MASTER PLAN**

Eco Sanctuary is a mature township packed with amenities within your reach.

A gated and guarded development inspired by this environment promises a rejuvenating haven that is at once modern yet close to nature at its finest.

## LOCATION MAP

Eco Sanctuary, located in the vicinity of Kota Kemuning, Shah Alam, allows you to enjoy effortless access to a comprehensive range of excellent amenities within a 5 km radius, as well as connectivity to Klang Valley's network of major expressways and highways.