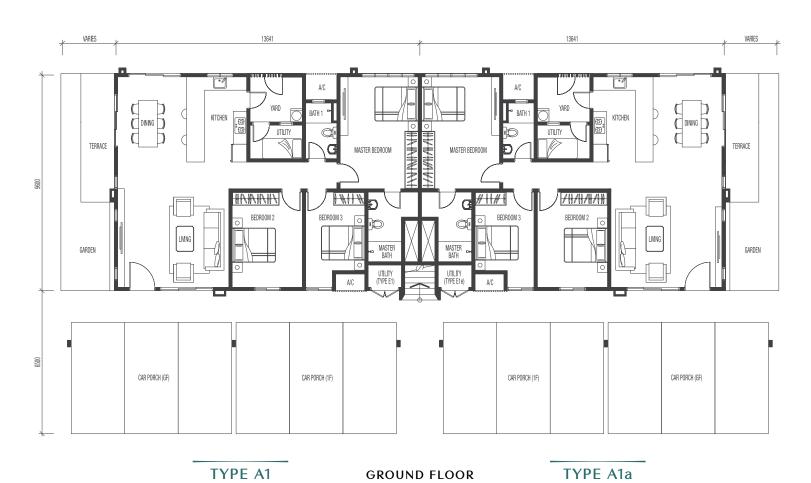

#### FIRST FLOOR

CORNER / END LOT BUILT-UP 1,453 SQ. FT.

GROUND FLOOR

A1 CORNER / END LOT BUILT-UP 1,333 SQ. FT.

INTERMEDIATE
BUILT-UP 1,056 SQ. FT.

INTERMEDIATE
BUILT-UP 1,058 SQ. FT.

TYPE

TYPE

INTERMEDIATE
BUILT-UP 1,056 SQ. FT.

C INTERMEDIATE
BUILT-UP 1,058 SQ. FT.

E1e CORNER / END LOT BUILT-UP 1,453 SQ. FT.

TYPE
A1a CORNER / END LOT
BUILT-UP 1,333 SQ. FT.

TYPE F

FIRST FLOOR

TYPE Ff

BUILT-UP 1,056 SQ. FT.