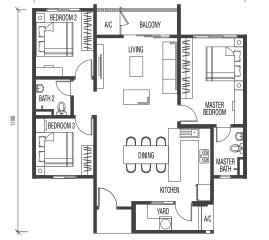

TYPE **K1** 

3

12

TYPE **K1k** 

MASTER

10550

Type J / Jj Corner - 1,200 sq.ft.

Type K / Kk Intermediate - 1,065 sq.ft.