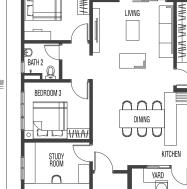

LUXURY



The Parque Residences is a low-density, luxury condominium development, spanning 27 verdant acres in Eco Sanctuary.

## 28 LIFESTYLE FACILITIES

















& CHANGING ROOM



Laundry, Minimart & Childcare Centre (Space Provision)



21 THE SPLASH Waterpark & Children's Playground

j.

**23** THE MULTITUDE **24** THE NETS Badminton Courts & Table Tennis







BOULEVARD

22 SEASONS

Basketball Court



GARDEN Edible Herb Garden





DROP OF

TYPE K1k

5

10

TYPE **K1** 

TYPE **K1** 

6

9

TYPE K1k

MASTER

TYPE **J1j** 

8

TYPE **J1** 

NORTH EAST

TYPE K1k

**3**A

TYPE **K2** 

SOUTH WEST

Level 1 - 20



TYPE **Corner** 1,200 sq.ff.

TYPE **J1** 

13A

TYPE **J1j** 

BATH2

TYPE K1k

2

13

TYPE **K1** 

TYPE **K1** 

3

12

TYPE **K1k** 

MASTER



10550

















Type J / Jj Corner - 1,200 sq.ft.



Type K / Kk Intermediate - 1,065 sq.ft.

### NORTH EAST

SOUTH WEST



### **SPECIFICATIONS**

| STRUCTURE               | Reinforced Concrete             |                                                    |                                     |                       |                                     |  |
|-------------------------|---------------------------------|----------------------------------------------------|-------------------------------------|-----------------------|-------------------------------------|--|
| WALL                    | Brickwork / Reinforced Concrete |                                                    |                                     |                       |                                     |  |
| ROOFING