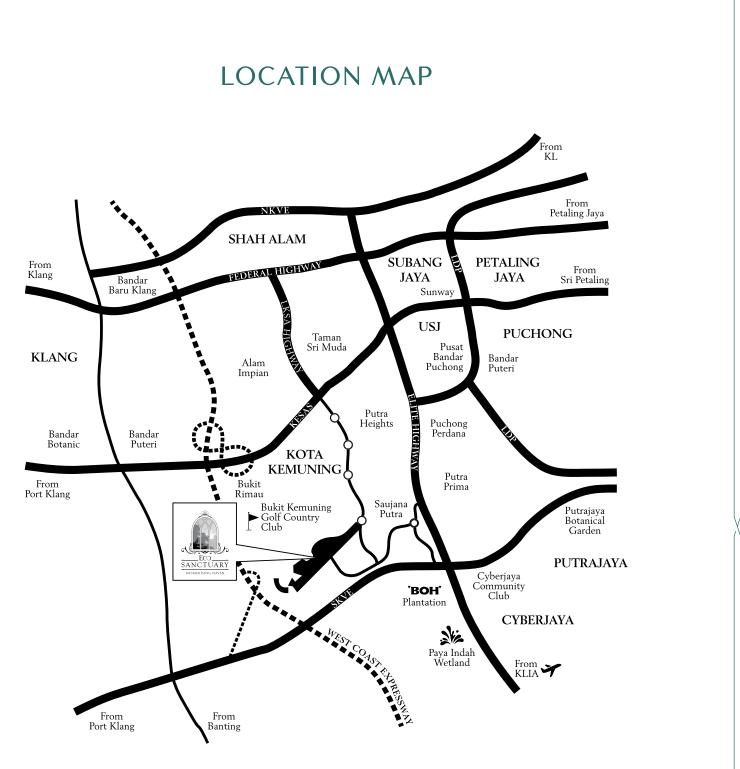

Eco Sanctuary, located in the vicinity of Kota Kemuning, Shah Alam, allows you to enjoy effortless access to a comprehensive range of excellent amenities within a 5 km radius, as well as connectivity to Klang Valley's network of major expressways and highways.