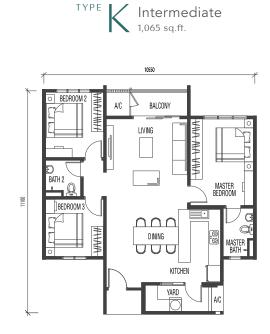

TYPE **K1** 

3

12

TYPE **K1k** 

MASTER

10550

Type J / Jj Corner - 1,200 sq.ft.

Type K / Kk Intermediate - 1,065 sq.ft.