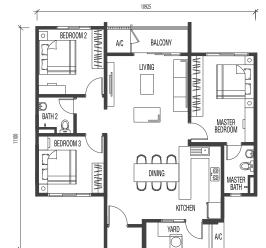

TYPE **K1** 

TYPE **K1** 

6

9

TYPE K1k

MASTER

TYPE **J1j** 

8

TYPE **J1** 

NORTH EAST

TYPE K1k

**3**A

TYPE **K2** 

SOUTH WEST

Level 1 - 20

TYPE **Corner** 1,200 sq.ff.

TYPE **J1** 

13A

TYPE **J1j** 

BATH2

TYPE K1k

2

13

TYPE **K1** 

TYPE **K1** 

3

12

TYPE **K1k** 

MASTER

10550

Type J / Jj Corner - 1,200 sq.ft.

Type K / Kk Intermediate - 1,065 sq.ft.