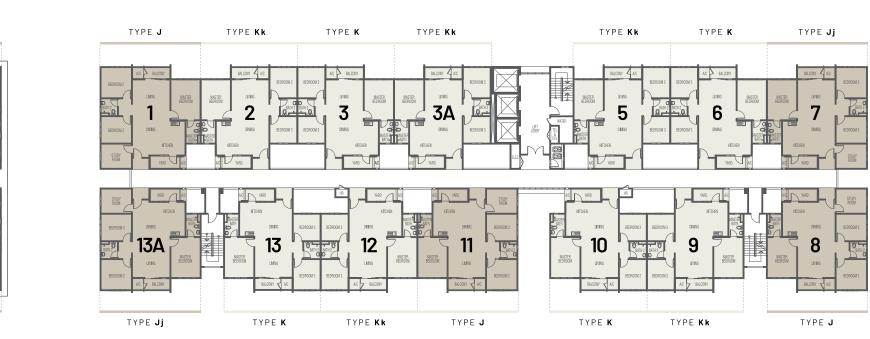

BOULEVARD

22 SEASONS

Basketball Court

GARDEN Edible Herb Garden

DROP OF

TYPE K1k

5

10

TYPE **K1** 

TYPE **K1** 

6

9

TYPE K1k

MASTER

TYPE **J1j** 

8

TYPE **J1** 

NORTH EAST

TYPE K1k

**3**A

TYPE **K2** 

SOUTH WEST

Level 1 - 20

TYPE **Corner** 1,200 sq.ff.

TYPE **J1** 

13A

TYPE **J1j** 

BATH2

TYPE K1k

2

13

TYPE **K1** 

TYPE **K1** 

3

12

TYPE **K1k** 

MASTER

10550

Type J / Jj Corner - 1,200 sq.ft.

Type K / Kk Intermediate - 1,065 sq.ft.

### NORTH EAST

SOUTH WEST