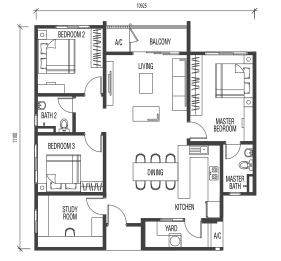

TYPE **K1** 

3

12

TYPE **K1k** 

MASTER

10550

Type J / Jj Corner - 1,200 sq.ft.

Type K / Kk Intermediate - 1,065 sq.ft.