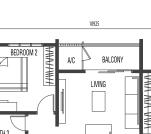

E LUXURY



The Parque Residences is a low-density, luxury condominium development, spanning 27 verdant acres in Eco Sanctuary.

## 28 LIFESTYLE FACILITIES

















& CHANGING ROOM



Laundry, Minimart & Childcare Centre (Space Provision)



21 THE SPLASH Waterpark & Children's Playground

j.

**23** THE MULTITUDE **24** THE NETS Badminton Courts & Table Tennis







BOULEVARD

22 SEASONS

Basketball Court



GARDEN Edible Herb Garden





DROP OF

TYPE K1k

5

10

TYPE **K1** 

TYPE **K1** 

6

9

TYPE K1k

MASTER

TYPE **J1j** 

8

TYPE **J1** 

NORTH EAST

TYPE K1k

**3**A

TYPE **K2** 

SOUTH WEST

Level 1 - 20



TYPE **Corner** 1,200 sq.ff.

TYPE **J1** 

13A

TYPE **J1j** 

BATH2

TYPE K1k

2

13

TYPE **K1** 

TYPE **K1** 

3

12

TYPE **K1k** 

MASTER



10550

















Type J / Jj Corner - 1,200 sq.ft.



Type K / Kk Intermediate - 1,065 sq.ft.

### NORTH EAST

SOUTH WEST



### **SPECIFICATIONS**

| STRUCTURE               | Reinforced Concrete             |                                                    |                                     |                       |                                     |  |
|-------------------------|---------------------------------|----------------------------------------------------|-------------------------------------|-----------------------|-------------------------------------|--|
| WALL                    | Brickwork / Reinforced Concrete |                                                    |                                     |                       |                                     |  |
| ROOFIN