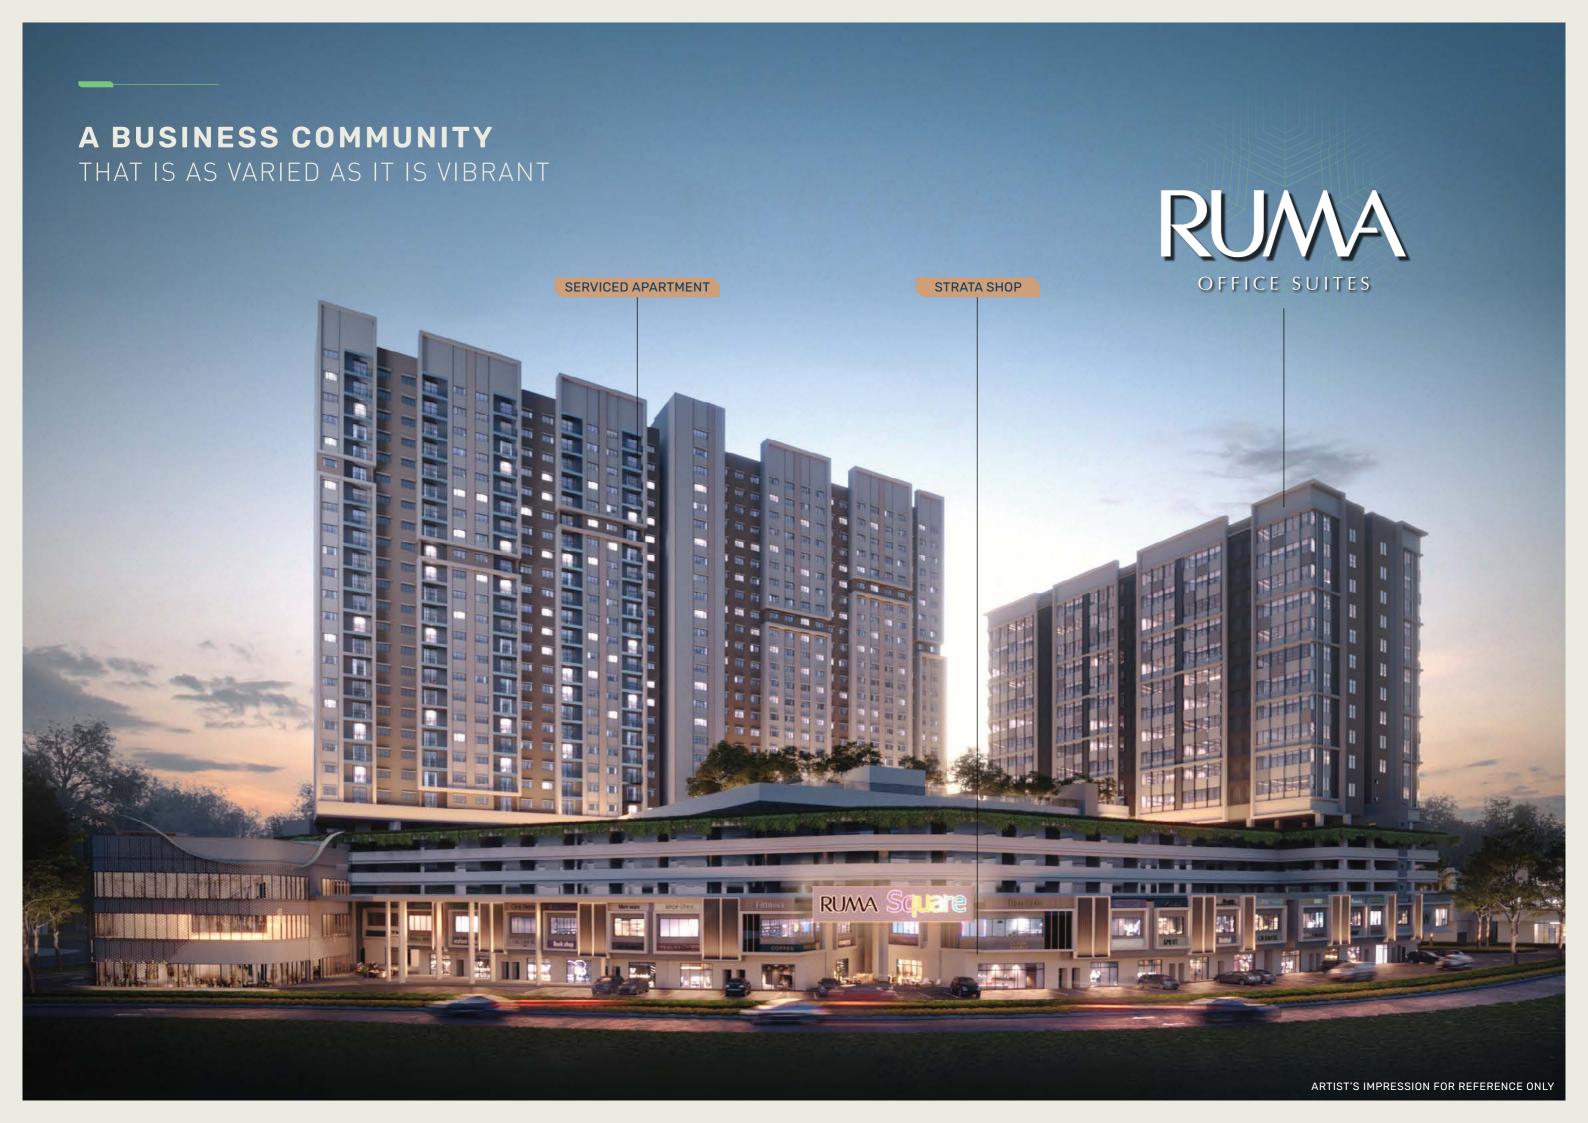

## **RUMA OFFICE SUITES**

17 STOREYS















## **BUILDING FEATURES**















Point





## SPECIFICATIONS

| STRUCTURE                                | Reinforced Concrete              |                                                                                  |
|------------------------------------------|----------------------------------|----------------------------------------------------------------------------------|
| WALL                                     | Brick Wall / Reinforced Concrete |                                                                                  |
| ROOF                                     | Reinforced Concrete Slab         |                                                                                  |
| CEILING                                  | Plasterboard / Skim Coa