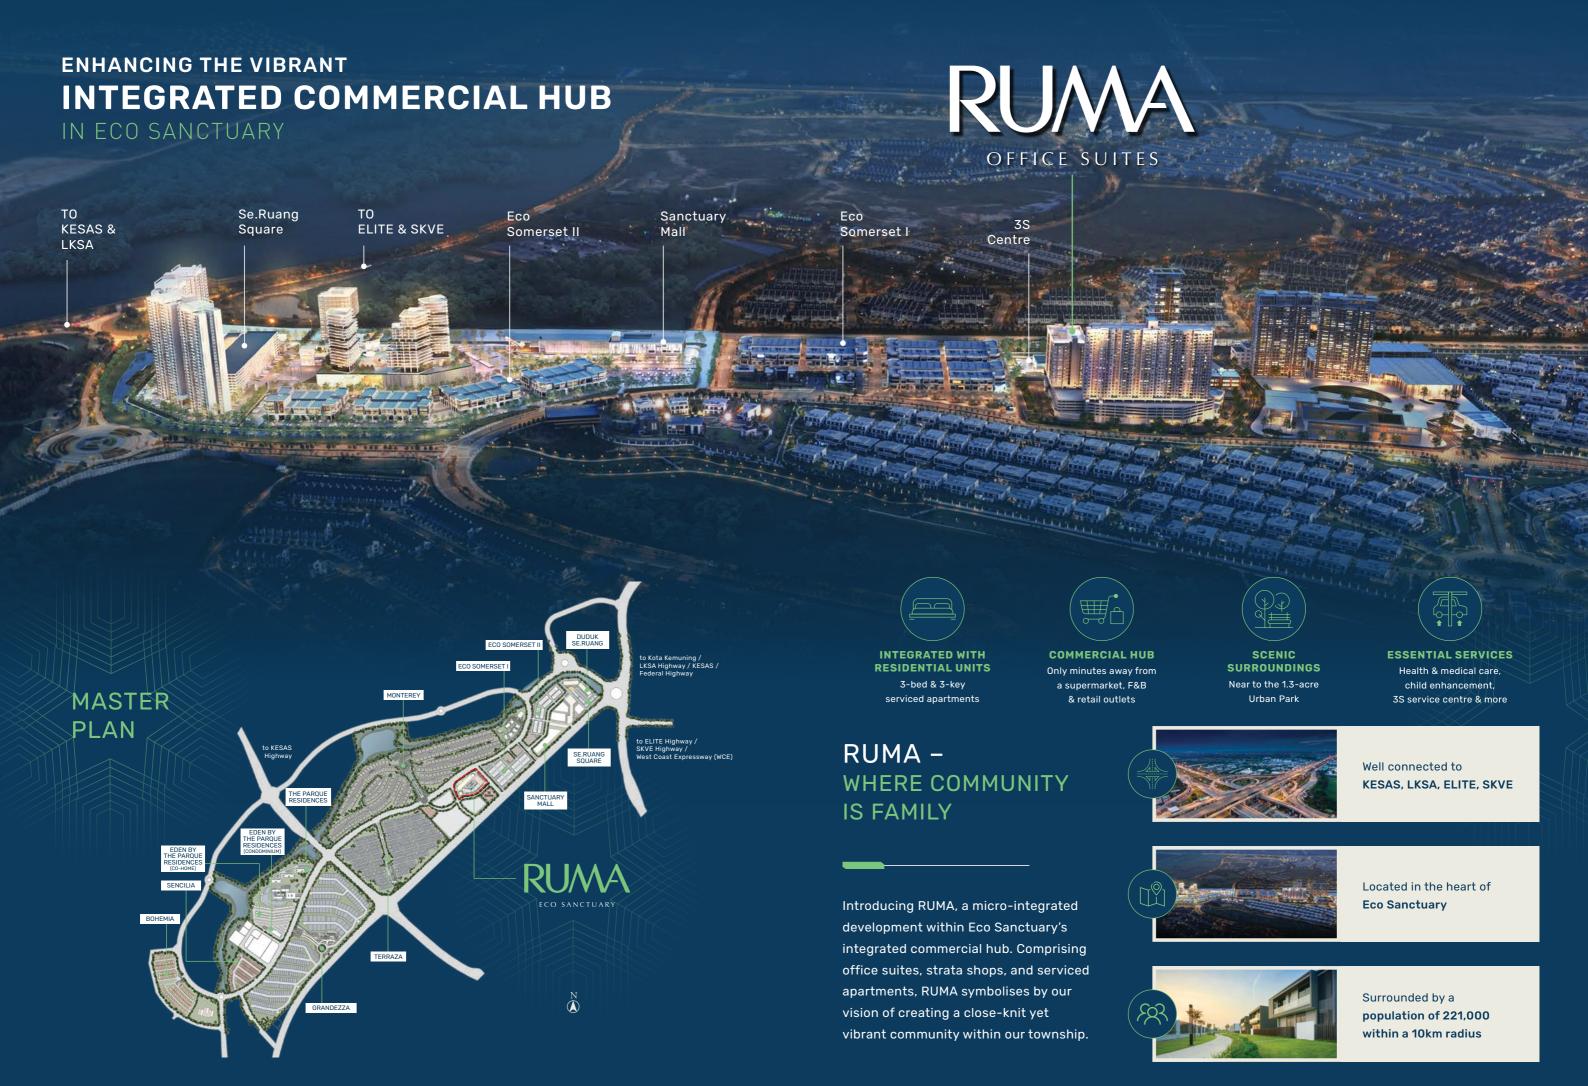

## **LOCATION MAP**

Eco Sanctuary, located in the vicinity of Kota Kemuning, Shah Alam, allows you to enjoy effortless access to a comprehensive range of excellent amenities within a 5 km radius, as well as connectivity to Klang Valley's network of major expressways and highways.