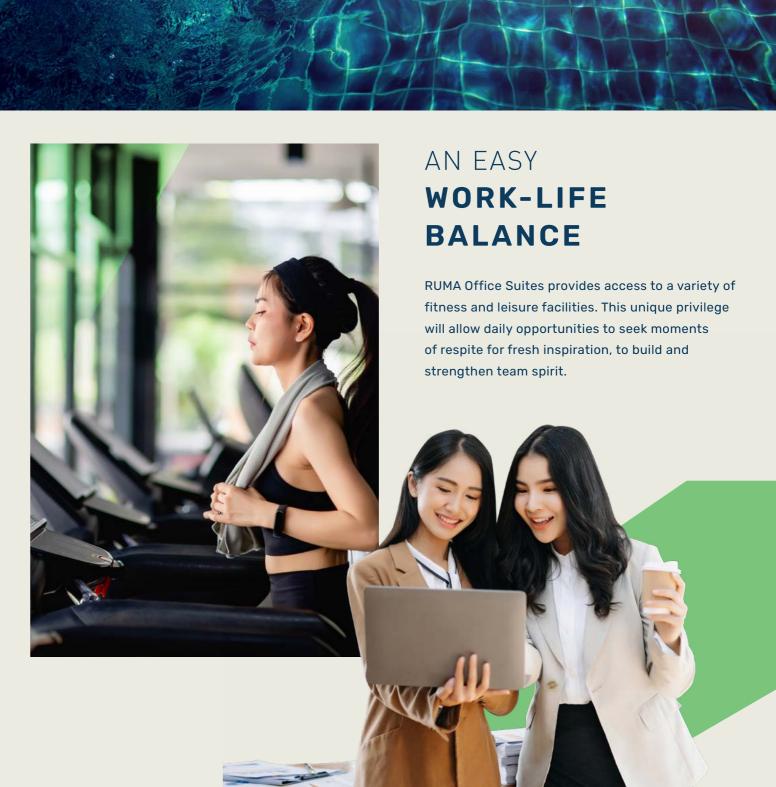

## **RUMA OFFICE SUITES**

17 STOREYS















## **BUILDING FEATURES**















Point





## SPECIFICATIONS

| STRUCTURE                                | Reinforced Concrete              |                                                                                  |
|------------------------------------------|----------------------------------|----------------------------------------------------------------------------------|
| WALL                                     | Brick Wall / Reinforced Concrete |                                                                                  |
| ROOF                                     | Reinforced Concrete Slab         |                                                                                  |
| CEILING                                  | Plasterboard / Skim Coat & Pa