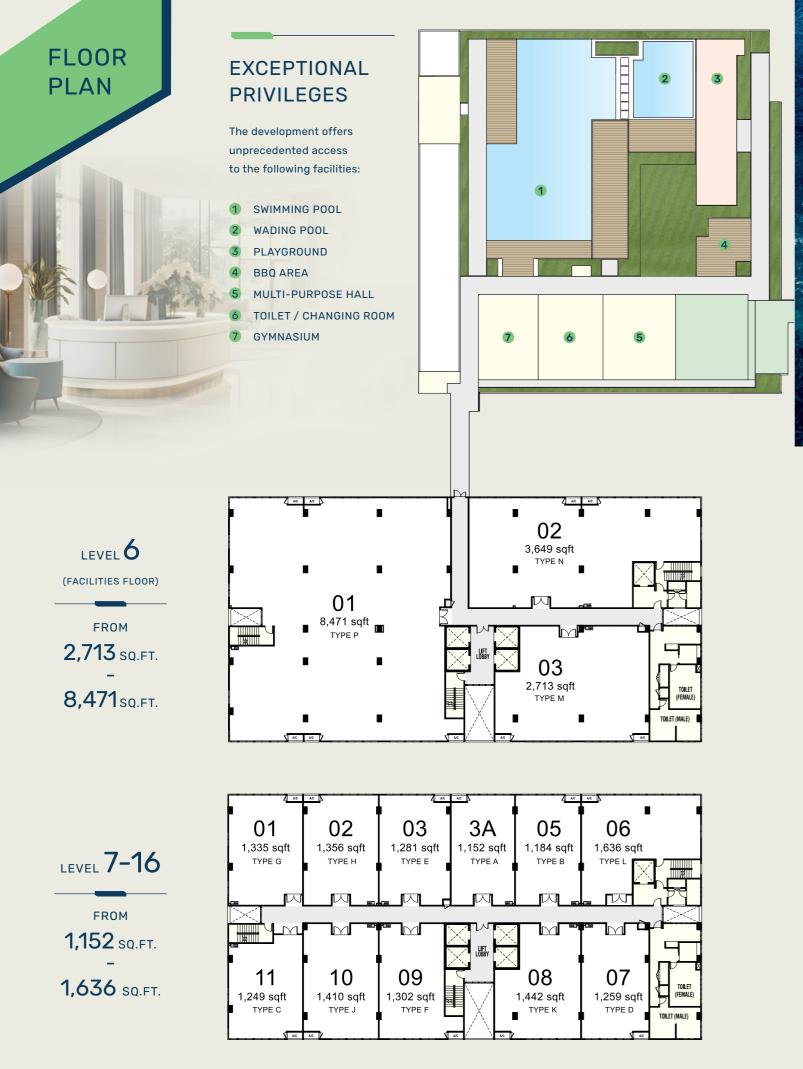

## SPECIFICATIONS

| STRUCTURE                                | Reinforced Concrete              |                                                                                  |
|------------------------------------------|----------------------------------|----------------------------------------------------------------------------------|
| WALL                                     | Brick Wall / Reinforced Concrete |                                                                                  |
| ROOF                                     | Reinforced Concrete Slab         |                                                                                  |
| CEILING                                  | Plasterboard / Skim Coat & Paint |                                                                                  |
| WINDOWS                                  | Aluminium Frame Glass Window     |                                                                                  |
| DOORS                                    | Office Entrance<br>Others        | Fire Rated Timber Door<br>Timber Flush Door                                      |
| IRONMONGERY                              | Standard Ironmongery             |                                                                                  |
| WALL FINISHES                            | Office<br>Pantry                 | Skim Coat / Plaster & Paint<br>Quality Tiles / Plaster & Paint                   |
| FLOOR FINISHES                           | Office<br>A/C Ledge              | Cement Render<br>Cement Render                                                   |
| SANITARY & FITTINGS                      | Kitchen Sink                     |                                                                                  |
| ELECTRICAL INSTALLATION                  | TNB Supply                       | Single Phase (TYPE A, B, C, D, E, F, G, H, J, K & L) Three Phase (TYPE M, N & P) |
| INTERNAL TELEPHONE<br>TRUNKING & CABLING | Fiber Wall Socket                | 1                                                                                |