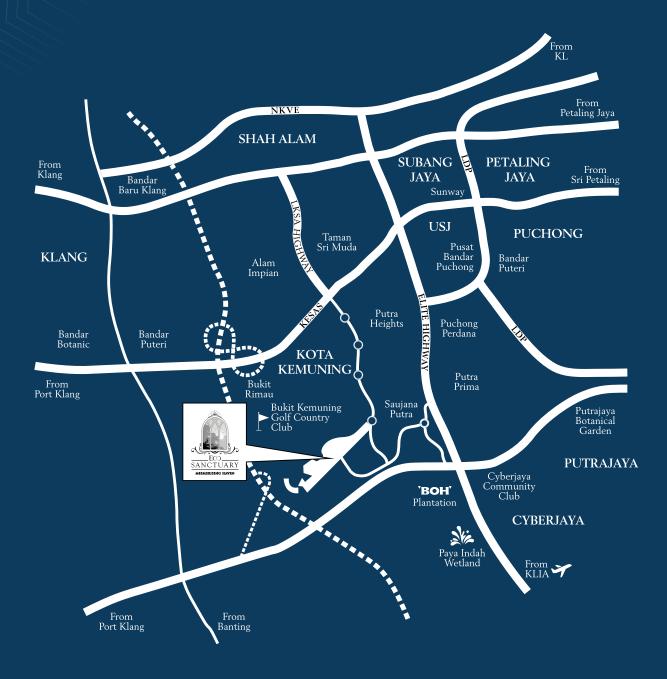

## **LOCATION MAP**

Eco Sanctuary, located in the vicinity of Kota Kemuning, Shah Alam, allows you to enjoy effortless access to a comprehensive range of excellent amenities within a 5 km radius, as well as connectivity to Klang Valley's network of major expressways and highways.

APPROXIMATE DISTANCE TO...

8km KOTA KEMUNING

ecoworld.mv

15<sub>km</sub>

SHAH ALAM | PUCHONG | **BUKIT TINGGI** 

20km

SUNWAY | SUBANG | BANTING | CYBERJAYA 25km

**PUTRAJAYA** 

35<sub>km</sub> KUALA LUMPUR | KLIA 🛪

603 8688 2255 | @ EcoWorld Gallery @ Eco Sanctuary